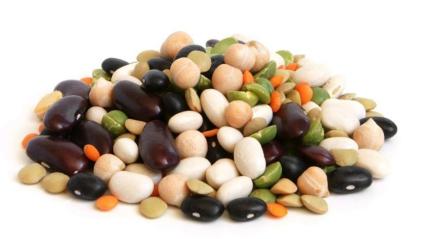

#### **PULSES**

Beans - Black Turtle

Beans - Blackeye

Beans - Borlotti

Beans - Cannellini

Beans - Fava Split

Beans - Haricot (Great Northern)

Beans - Large White Lima

Beans - Pink

Beans - Pinto

Beans - Red Kidney

Beans - Small Red Kidney

Chickpeas (Garbanzo Beans)

Four Bean Mix

Lentils - Brown/Red Split/Puy/Yellow

**Pearl Barley** 

Peas - Blue

Split Peas - Green/Yellow

Soup Mix