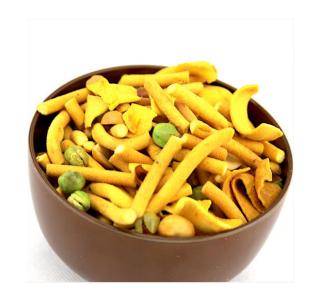

## SNACKS AND MIXES

Bhuja Mix - Hot/Mild Caramel Corn Premium Mixed Nuts - Raw/Roasted & Salted Pretzel Bows Rice Crackers — BBQ

\*custom blends available on request