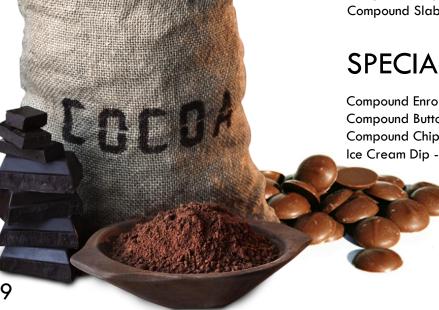

# CHOCOLATE (COMPOUND)

Compound Batons (Fingers) - Dark Compound Budlets - White/Dark

Compound Buttons - White/Milk/Dark

Compound Chips - White/Milk/Dark

Compound Slab - White/Milk/Dark

### **SPECIALTY**

Compound Enrober - White/Dark/Milk

Compound Buttons (Drops) - Yoghurt/Caramel/Carob

Compound Chips - Caramel

Ice Cream Dip - Milk/Dark

### **BAKING PRODUCTS**

Cocoa Powder 10-12% Fat

Cocoa Powder Premium 20-22% Fat

Cacao - Nibs/Powder

Carob Powder

Cake Decorations

100's&1000's Choc Hail Disco Dec's Bright Stars
Coloured Hearts
Silver Cashous
Blue Dusting