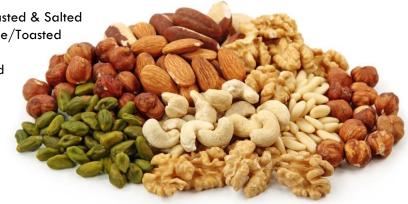

#### **NUTS**

Almonds Natural Whole - Variety of grades (Monterey, Non Pariel and Carmel)

Almonds - Sliced/Slivered/Diced/Ground/Blanched/Roasted/Salted

**Brazils** 

Cashews - Pieces/Whole/Roasted No Salt/Roasted & Salted

Coconut - Fine/Medium/Thread/Chips/SO<sub>2</sub> Free/Toasted

Hazelnuts - Whole/Ground/Blanched/Raw

Macadamias - Pieces/Whole/Roasted & Salted

Peanuts - Blanched Whole/Natural Whole

Peanuts - Chopped/Split/Roasted in Shell

**Pecan Halves** 

Pinenuts - Large/Small

Pistachios - Roasted in Shell/Raw Kernel

Walnuts - Halves/Pieces

Mixed Nuts - Raw/Roasted